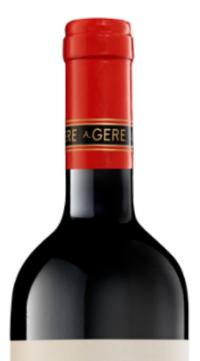

## Solus Merlot Bio 2020

Gere Attila Winery

| Туре           | Rotwein                              |
|----------------|--------------------------------------|
| Origin         | Ungarn, Villàny                      |
| Producer       | Gere Attila Winery Villány           |
| Classification | DHC-Villány                          |
| Expansion      | 16 months in small Hungarian barrels |
| Contents       | 75 cl                                |
| Vintage        | 2020                                 |
| Enjoyment      | up to 9 years                        |
| phase          |                                      |
| Serving        | 16 - 18°C                            |
| temperature    |                                      |
| Alcohol        | 14 %                                 |
| content        |                                      |
| Grape          | Merlot 100 %                         |
| varieties      |                                      |
| Article no     | 60504720                             |
|                |                                      |

## Tasting notes

Extremely dark, almost black core with purple shades on the edge. Exceptionally high viscosity, amazing complexity with salty, mineral notes that mix with fruits and sweet spices. Aromas of plums, raspberries and sour cherries dominate on the palate, complemented by notes of dark chocolate and coffee. It is an energetic wine whose soft acidity underlines the ripe fruit. Firm tannins provide structure and longevity. A wine with great potential for bottle aging.