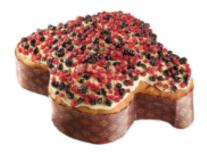

## Colomba Sottobosco

## Comments

Original Italian Easter dove, infused with the finest limoncello cream and decorated with candied lemon peel (IGP) from the Amalfi coast. With its characteristic dove shape, the Colomba is the springtime counterpart to the wintry panettone. While the panettone is eaten under the Christmas tree, the colomba delights the palates of Italians at Easter.