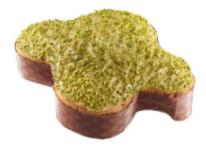

## Comments

Original Italian Easter dove, infused with the finest limoncello cream and decorated with candied lemon peel (IGP) from the Amalfi coast. With its characteristic dove shape, the Colomba is the springtime counterpart to the wintry panettone. While the panettone is eaten under the Christmas tree, the colomba delights the palates of Italians at Easter.