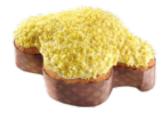

## Colomba Limoncello 500 gr.

## Comments

Original Italian Easter dove, infused with the finest limoncello cream and decorated with candied lemon peel (IGP) from the Amalfi coast. With its characteristic dove shape, the Colomba is the springtime counterpart to the wintry panettone. While the panettone is eaten under the Christmas tree, the colomba delights the palates of Italians at Easter.